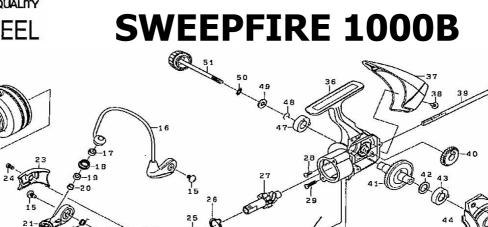

ø

22

0-10

Gy

ANF.

ß

зo

32

31

|         |           | Π                            |         | 00        | NO -                         |
|---------|-----------|------------------------------|---------|-----------|------------------------------|
| Key No. | Parts No. | Parts Name 1054              | Key No. | Parts No. | Parts Name                   |
| 1       | H02-1701  | Drag Knob                    | 27      | H01-8901  | Pinion gear                  |
| 2       | F37-3301  | Drag Washer Retainer         | 28      | G41-0601  | Screw (E)                    |
| 3       | E46-7201  | Key Washer                   | 29      | H12-0301  | Screw (F)                    |
| 4       | E13-6001  | Drag Washer                  | 30      | H01-9301  | Anti-Reverse Pawl            |
| 2-6     | H06-5201  | Spool Assembly               | 31      | H01-9101  | Anti-Reverse Pawl Collar     |
| 7       | E46-7101  | Washer (A)                   | 32      | H01-9201  | Anti-Reverse Pawl Spring (B) |
| 8       | E39-8000  | Washer (B)                   | 33      | H01-8301  | Anti-Reverse Cam             |
| 9       | G83-9301  | Click Gear                   | 34      | G83-6401  | Anti-Reverse Cam Spring      |
| 10      | F33-6102  | Rotor Nut                    | 35      | H01-8401  | Anti-Reverse Lever           |
| 11      | H01-9803  | Rotor                        | 36      | H01-8203  | Body                         |
| 12      | G62-7701  | Screw (A)                    | 37      | H01-9701  | Rear Cover                   |
| 13      | H02-0001  | Bail Trip Lever              | 38      | G27-0801  | Screw (G)                    |
| 14      | H01-9901  | Bail Spring                  | 39      | H01-8601  | Main Shaft                   |
| 15      | G20-5001  | Screw (B)                    | 40      | H01-8501  | Oscillating Gear             |
| 16      | H02-0301  | Bail Assembly                | 41      | H01-9401  | Drive Gear                   |
| 17      | G87-4201  | Collar (A)                   | 42      | 375-8500  | Washer (C)                   |
| 18      | F62-5002  | Line Roller                  | 43      | H02-2001  | Collar (D)                   |
| 19      | G87-4301  | Collar (B)                   | 44      | H01-9603  | Side Cover                   |
| 20      | G15-2502  | Collar (C)                   | 45      | F93-9701  | Screw (H)                    |
| 21      | H02-0101  | Bail Arm                     | 46      | H06-5101  | Handle Assembly              |
| 22      | G19-5602  | Screw (C)                    | 47      | H02-2001  | Collar (E)                   |
| 23      | H02-0201  | Cover                        | 48      | H01-9501  | Bearing Retainer             |
| 24      | G27-0801  | Screw (D)                    | 49      | G86-3901  | Washer (D)                   |
| 25      | G28-5801  | Ball Bearing                 | 50      | 160-8101  | Washer (E)                   |
| 26      | H01-9001  | Anti-Reverse Pawl Spring (A) | 51      | H02-1001  | Handle Screw                 |
|         |           |                              |         |           |                              |